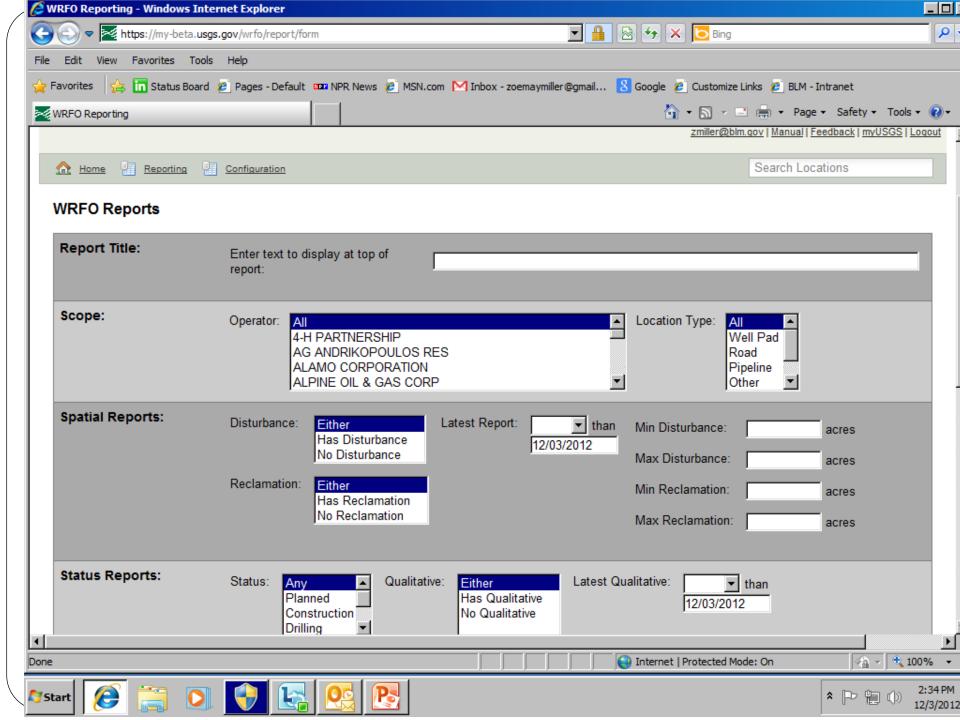

## Data Management System (DMS)

- Track and organize reclamation status data
  - O&G development requires intense recording keeping for BLM
    - electronic format would be considerably easier for BLM
  - Consistent format for all operators
  - System send notifications to BLM with status changes easier
  - Operators can plan locations
- Calculate and track Wildlife threshold concept