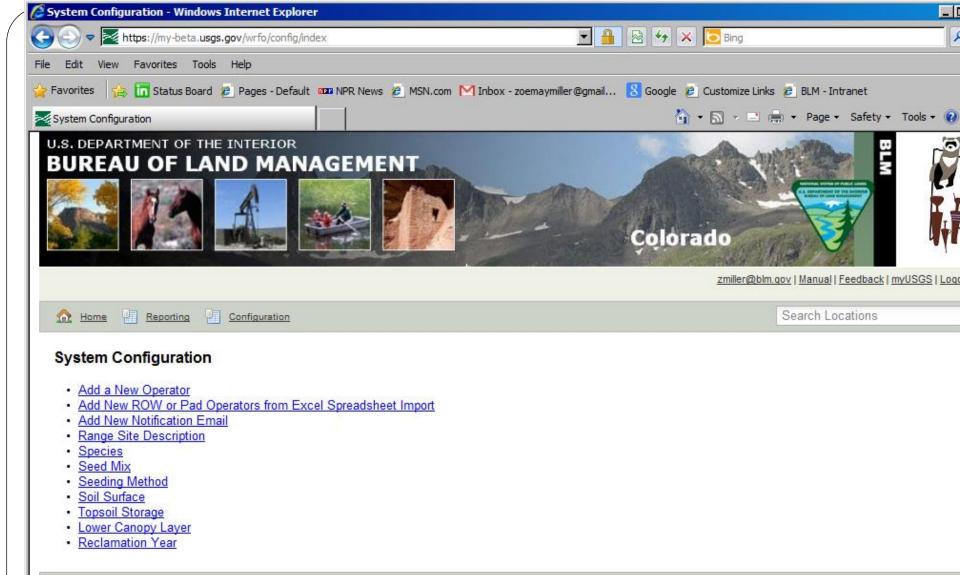

## Data Management System (DMS)

- Track and organize reclamation status data
  - O&G development requires intense recording keeping for BLM
    - electronic format would be considerably easier for BLM
  - Consistent format for all operators
  - System send notifications to BLM with status changes easier
  - Operators can plan locations
- Calculate and track Wildlife threshold concept