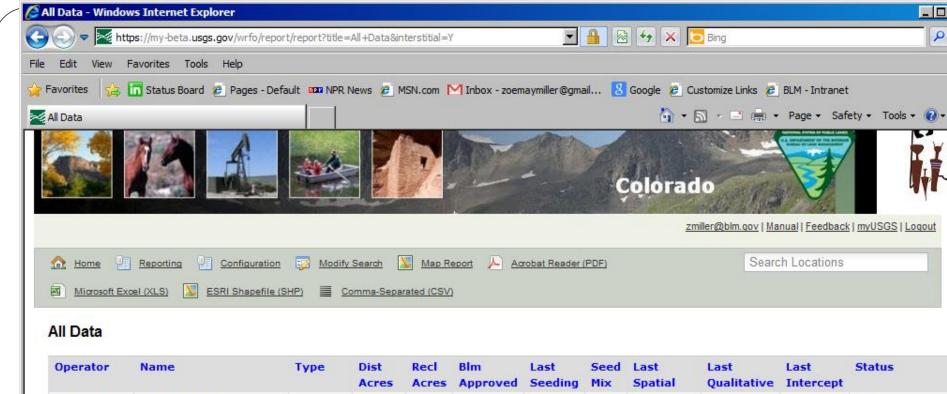

## Data Management System (DMS)

- Track and organize reclamation status data
  - O&G development requires intense recording keeping for BLM
    - electronic format would be considerably easier for BLM
  - Consistent format for all operators
  - System send notifications to BLM with status changes easier
  - Operators can plan locations
- Calculate and track Wildlife threshold concept

100%

| Operator                       | Name               | Туре     | Acres | Acres | Approved | Seeding | Mix | Spatial        | Qualitative  | Intercept | Status        |
|--------------------------------|--------------------|----------|-------|-------|----------|---------|-----|----------------|--------------|-----------|---------------|
| Balcron Oil                    | FEDERAL 7-29       | Well Pad |       |       | No       |         |     |                |              |           | Onstruction   |
| Balcron Oil                    | WRD FEDERAL 4-29   | Well Pad | 1.03  | 0.83  | No       |         |     | 05/01/2012     |              |           | Production    |
| Balcron Oil                    | WRD FEDERAL 5-28   | Well Pad | 0.92  | 0.28  | No       |         |     | 06/02/2012     |              |           | 0 Drilling    |
| Balcron Oil                    | WRD FEDERAL 5-29   | Well Pad | 1.95  | 1.62  | No       |         |     | 08/15/2012     |              |           | Abandoned     |
| Balcron Oil                    | WRD FEDERAL 6-29   | Well Pad | 1.89  |       | No       |         |     | 08/15/2012     |              |           | Production    |
| DOMINION<br>GAS<br>VENTURES LP | TestPipeline1      | Pipeline | 76.97 |       | No       |         |     | 08/01/2011     |              |           | Construction  |
| Encana Ltd                     | <u>SP 777</u>      | Well Pad | 5.66  |       | No       |         |     | 08/12/2012     |              |           | Onstruction   |
| Encana Ltd                     | WILD HORSE 197-3A1 | Well Pad | 7.39  |       | No       |         |     | 05/01/2012     |              |           | Onstruction   |
| Exxon/XTO                      | <u>197-34B3</u>    | Facility | 10.73 |       | No       |         |     | 10/12/2012     |              |           | 0 Drilling    |
|                                |                    | <u> </u> |       |       |          |         |     | 27 27          |              |           |               |
|                                | ·                  |          |       |       |          |         |     | Takanak I Bask | and Made. On |           | (A) (A) 1000/ |