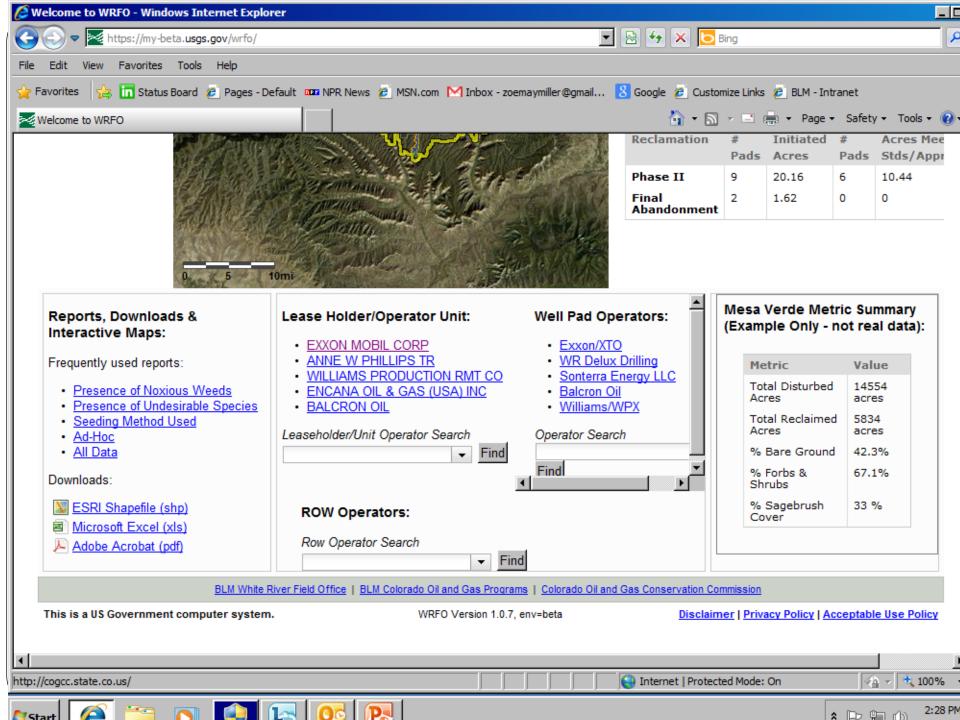

## Data Management System (DMS)

- Track and organize reclamation status data
  - O&G development requires intense recording keeping for BLM
    - electronic format would be considerably easier for BLM
  - Consistent format for all operators
  - System send notifications to BLM with status changes easier
  - Operators can plan locations
- Calculate and track Wildlife threshold concept