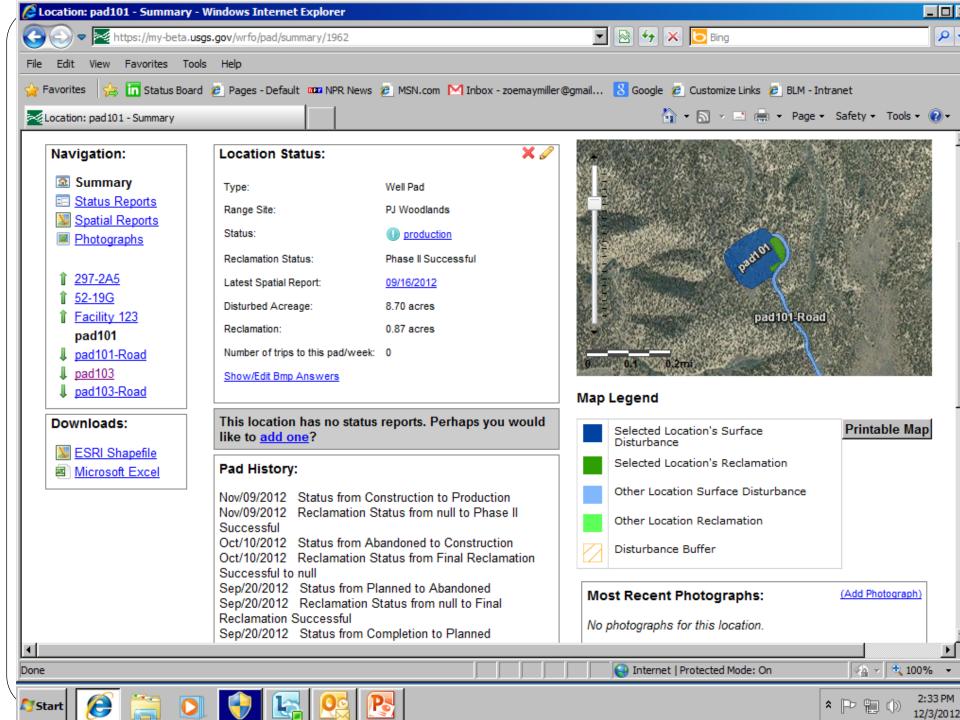

## Data Management System (DMS)

- Track and organize reclamation status data
  - O&G development requires intense recording keeping for BLM
    - electronic format would be considerably easier for BLM
  - Consistent format for all operators
  - System send notifications to BLM with status changes easier
  - Operators can plan locations
- Calculate and track Wildlife threshold concept