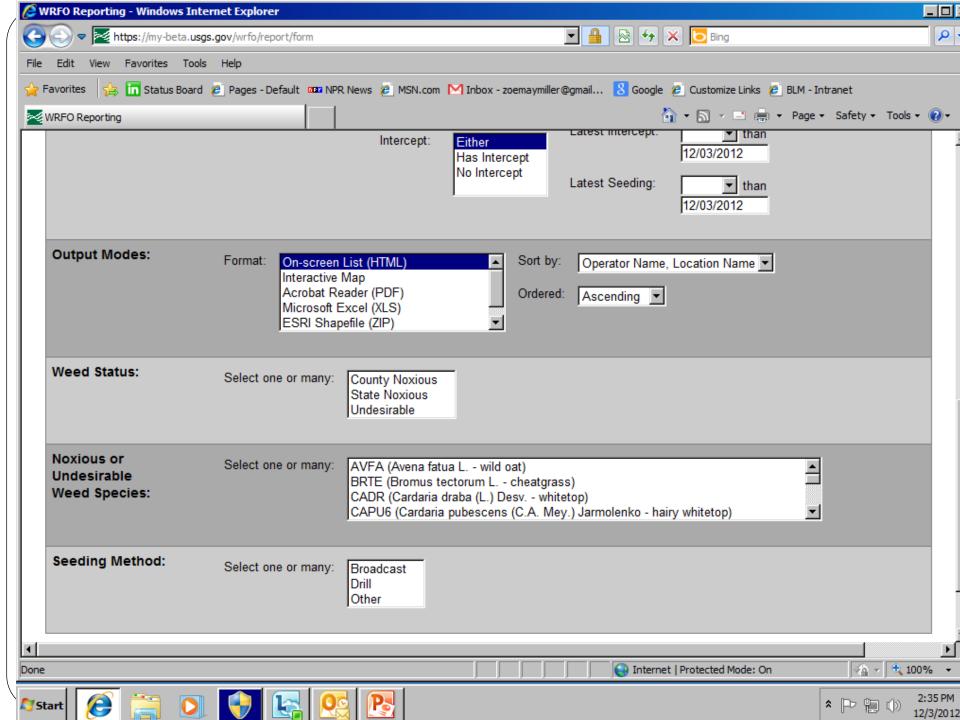

## Data Management System (DMS)

- Track and organize reclamation status data
  - O&G development requires intense recording keeping for BLM
    - electronic format would be considerably easier for BLM
  - Consistent format for all operators
  - System send notifications to BLM with status changes easier
  - Operators can plan locations
- Calculate and track Wildlife threshold concept