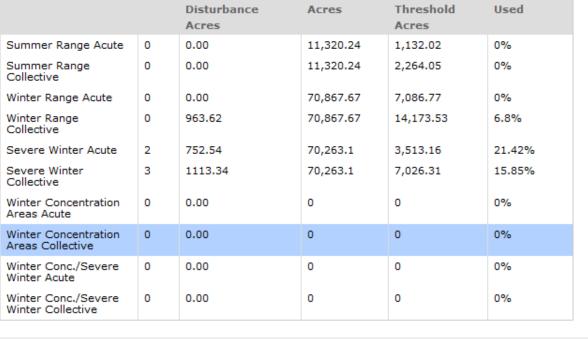

## Data Management System (DMS)

- Track and organize reclamation status data
  - O&G development requires intense recording keeping for BLM
    - electronic format would be considerably easier for BLM
  - Consistent format for all operators
  - System send notifications to BLM with status changes easier
  - Operators can plan locations
- Calculate and track Wildlife threshold concept