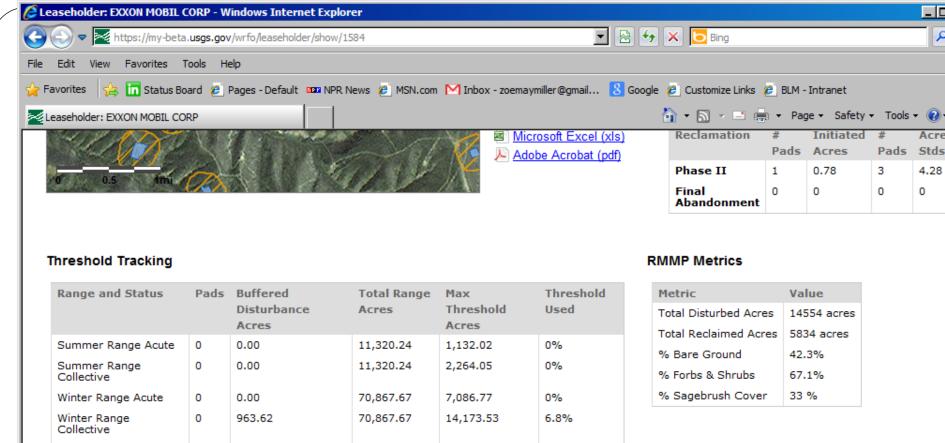

## Data Management System (DMS)

- Track and organize reclamation status data
  - O&G development requires intense recording keeping for BLM
    - electronic format would be considerably easier for BLM
  - Consistent format for all operators
  - System send notifications to BLM with status changes easier
  - Operators can plan locations
- Calculate and track Wildlife threshold concept