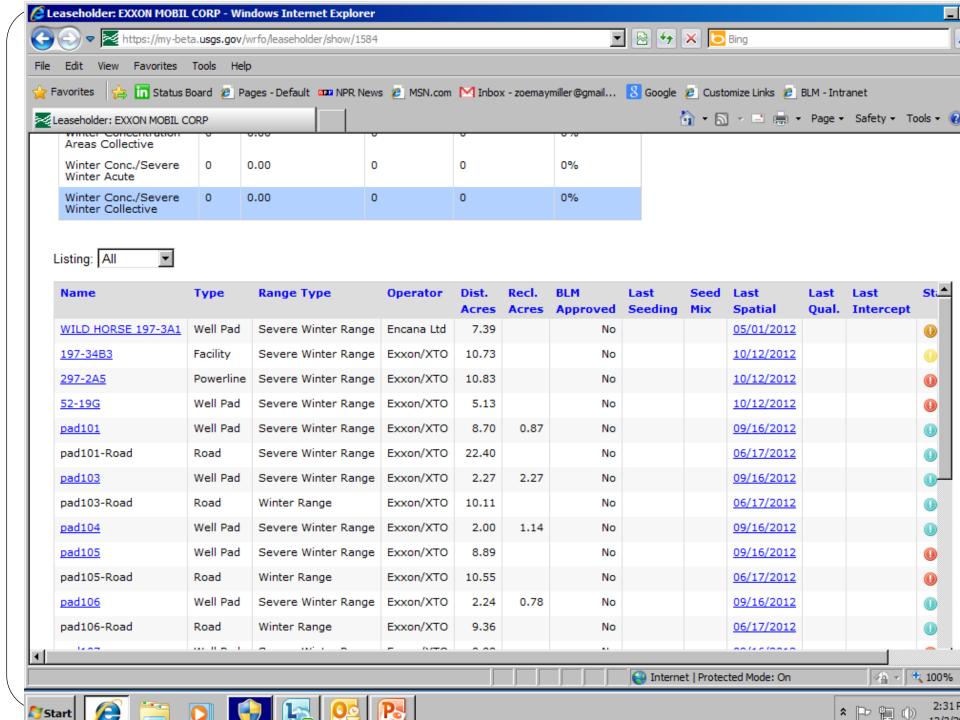

100%

| Operator                       | Name               | Туре     | Acres | Acres | Approved | Seeding | Mix | Spatial        | Qualitative  | Intercept | Status        |
|--------------------------------|--------------------|----------|-------|-------|----------|---------|-----|----------------|--------------|-----------|---------------|
| Balcron Oil                    | FEDERAL 7-29       | Well Pad |       |       | No       |         |     |                |              |           | Onstruction   |
| Balcron Oil                    | WRD FEDERAL 4-29   | Well Pad | 1.03  | 0.83  | No       |         |     | 05/01/2012     |              |           | Production    |
| Balcron Oil                    | WRD FEDERAL 5-28   | Well Pad | 0.92  | 0.28  | No       |         |     | 06/02/2012     |              |           | 0 Drilling    |
| Balcron Oil                    | WRD FEDERAL 5-29   | Well Pad | 1.95  | 1.62  | No       |         |     | 08/15/2012     |              |           | Abandoned     |
| Balcron Oil                    | WRD FEDERAL 6-29   | Well Pad | 1.89  |       | No       |         |     | 08/15/2012     |              |           | Production    |
| DOMINION<br>GAS<br>VENTURES LP | TestPipeline1      | Pipeline | 76.97 |       | No       |         |     | 08/01/2011     |              |           | Construction  |
| Encana Ltd                     | <u>SP 777</u>      | Well Pad | 5.66  |       | No       |         |     | 08/12/2012     |              |           | Onstruction   |
| Encana Ltd                     | WILD HORSE 197-3A1 | Well Pad | 7.39  |       | No       |         |     | 05/01/2012     |              |           | Onstruction   |
| Exxon/XTO                      | <u>197-34B3</u>    | Facility | 10.73 |       | No       |         |     | 10/12/2012     |              |           | 0 Drilling    |
|                                |                    | <u> </u> |       |       |          |         |     | 27 27          |              |           |               |
|                                | ·                  |          |       |       |          |         |     | Takanak I Bask | and Made. On |           | (A) (A) 1000/ |