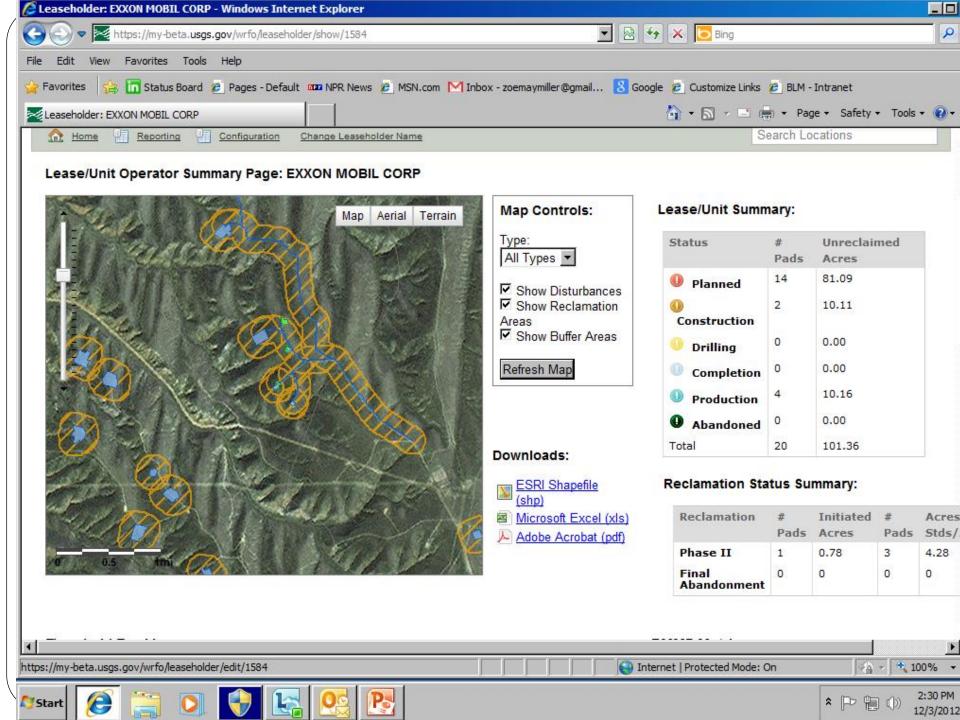

## Data Management System (DMS)

- Track and organize reclamation status data
  - O&G development requires intense recording keeping for BLM
    - electronic format would be considerably easier for BLM
  - Consistent format for all operators
  - System send notifications to BLM with status changes easier
  - Operators can plan locations
- Calculate and track Wildlife threshold concept