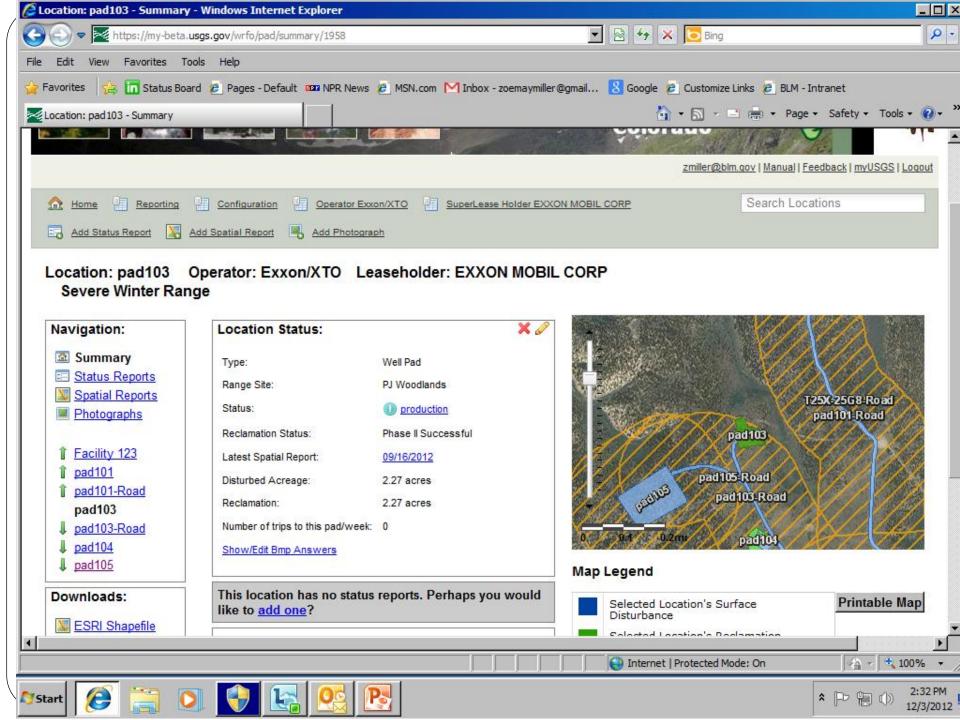

## Data Management System (DMS)

- Track and organize reclamation status data
  - O&G development requires intense recording keeping for BLM
    - electronic format would be considerably easier for BLM
  - Consistent format for all operators
  - System send notifications to BLM with status changes easier
  - Operators can plan locations
- Calculate and track Wildlife threshold concept