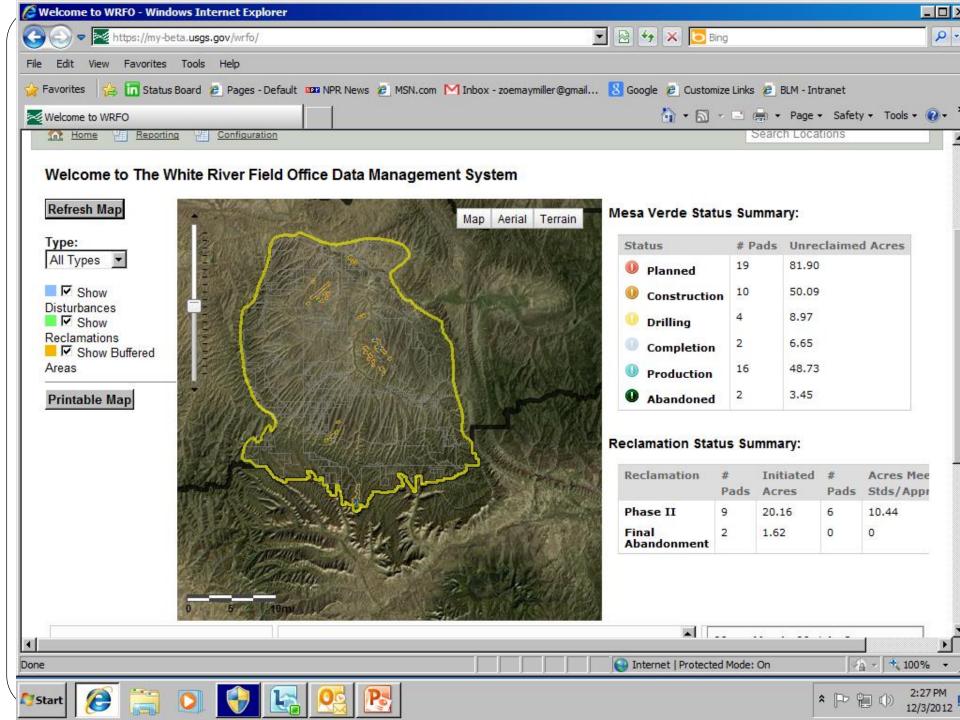

## Data Management System (DMS)

- Track and organize reclamation status data
  - O&G development requires intense recording keeping for BLM
    - electronic format would be considerably easier for BLM
  - Consistent format for all operators
  - System send notifications to BLM with status changes easier
  - Operators can plan locations
- Calculate and track Wildlife threshold concept